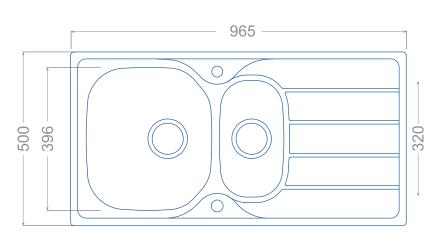

## Features

Lifetime Warranty

CE Approved

965mm x 500mm overall size with 160mm deep main bowl

Reversible drainer design, ss304 (0.6mm) steel

Supplied complete with waste, round overflow and fitting clips

Minimum cabinet width required 600mm