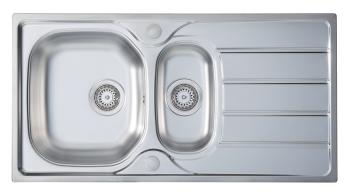

## KD150 Deep Bowl Kona 1.5 Bowl & Drainer

## Features

Lifetime Warranty

CE Approved

965mm x 500mm overall size with 160mm deep main bowl

Reversible drainer design, ss304 (0.6mm) steel

Supplied complete with waste, round overflow and fitting clips

Minimum cabinet width required 600mm