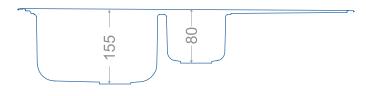

## Features

Lifetime Warranty

CE Approved

965mm x 500mm overall size with 160mm deep main bowl

Reversible drainer design, ss304 (0.6mm) steel

Supplied complete with waste, round overflow and fitting clips

Minimum cabinet width required 600mm