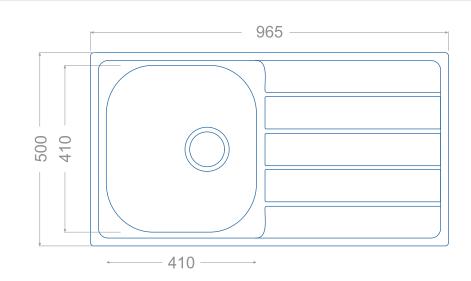

### Features

Lifetime Warranty

CE Approved

965mm x 500mm overall size with 170mm main bowl

Reversible drainer design, ss304 (0.6mm) steel

Supplied complete with waste, round overflow and fitting clips

Minimum cabinet width required 450mm