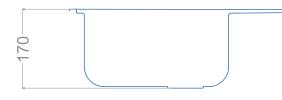

### Features

Lifetime Warranty

CE Approved

965mm x 500mm overall size with 170mm main bowl

Reversible drainer design, ss304 (0.6mm) steel

Supplied complete with waste, round overflow and fitting clips

Minimum cabinet width required 450mm