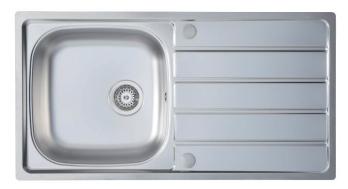

## KD100L

Deep Bowl Kona Large Single Bowl & Drainer

### Features

Lifetime Warranty

CE Approved

965mm x 500mm overall size with 170mm main bowl

Reversible drainer design, ss304 (0.6mm) steel

Supplied complete with waste, round overflow and fitting clips

Minimum cabinet width required 450mm