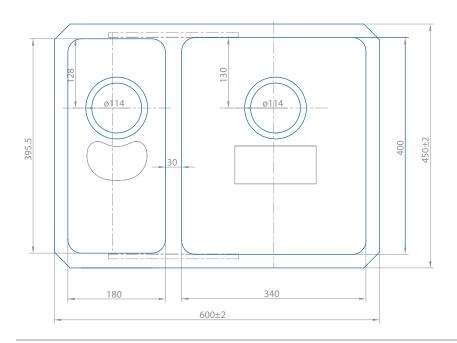

#### **Features**

Lifetime Warranty

CE Approved

600mm x 450mm overall size, 180mm deep main bowl

Internal 340mm x 400mm(main bowl) 180mm x 400mm (small bowl)

ss304 (0.8mm) steel, powder coated underside

Supplied complete with wastes and hygienic overflow