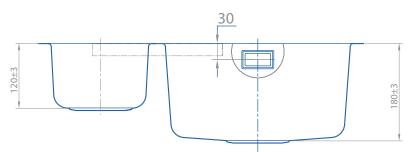

#### **Features**

Lifetime Warranty

CE Approved

600mm x 450mm overall size, 180mm deep main bowl

Internal 340mm x 400mm(main bowl) 180mm x 400mm (small bowl)

ss304 (0.8mm) steel, powder coated underside

Supplied complete with wastes and hygienic overflow