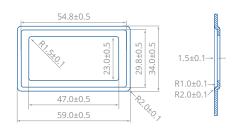

#### Overflow specifications

**Homestyle Products Ltd,** Crossley Stud Farm, Buxton Roa Congleton, Cheshire, CW12 2PN

01260 223163

www.ukhomestyle.com