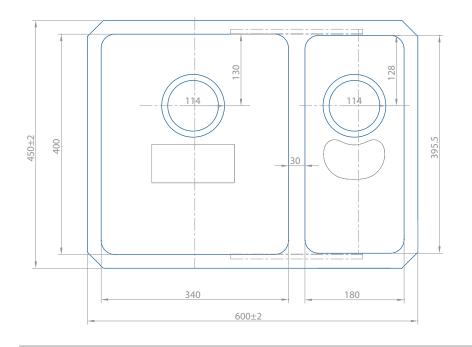

#### Features

Lifetime Warranty

CE Approved

600mm x 450mm overall size, 180mm deep main bowl

Internal 340mm x 400mm(main bowl) 180mm x 400mm (small bowl)

ss304 (0.8mm) steel, powder coated underside

Supplied complete with wastes and hygienic overflow

Minimum cabinet width required 600mm,

Waste disposal compatible