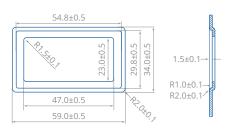

#### Overflow specifications

Homestyle Products Ltd, Crossley Stud Farm, Buxton Road, Congleton, Cheshire, CW12 2PN 01260 223163

OHSAS

18001

CE

a\_\_\_\_ a\_\_\_