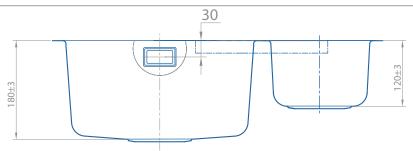

#### Features

Lifetime Warranty

CE Approved

600mm x 450mm overall size, 180mm deep main bowl

Internal 340mm x 400mm(main bowl) 180mm x 400mm (small bowl)

ss304 (0.8mm) steel, powder coated underside

Supplied complete with wastes and hygienic overflow