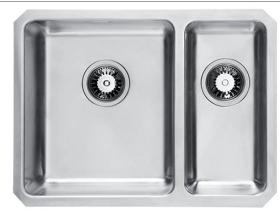

# UM2506LH

Rhombus (LH Main Bowl) 1.5 Bowl Undermount

#### Features

Lifetime Warranty

CE Approved

600mm x 450mm overall size, 180mm deep main bowl

Internal 340mm x 400mm(main bowl) 180mm x 400mm (small bowl)

ss304 (0.8mm) steel, powder coated underside

Supplied complete with wastes and hygienic overflow