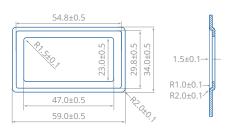

## Technical Specification

UM1023

Rhombus Compact Single Bowl Undermount



## Features

Lifetime Warranty

CE Approved

390mm x 450mm overall size, 185mm deep main bowl

Internal 340mm x 400mm bowl

ss304 (0.8mm) steel, powder coated underside

Supplied complete with waste and hygenic overflow

Minimum cabinet width required 400mm

Waste disposal compatible

## Waste Kit Code:

UKH039





## Overflow specifications





Homestyle Products Ltd, Crossley Stud Farm, Buxton Road, Congleton, Cheshire, CW12 2PN 01260 223163 www.ukhomestyle.com

OHSAS

18001

CE



All dimensions are subject to change without notice. Please check the actual product for exact measurement No liability will be accepted for incorrect or out of date measurements.