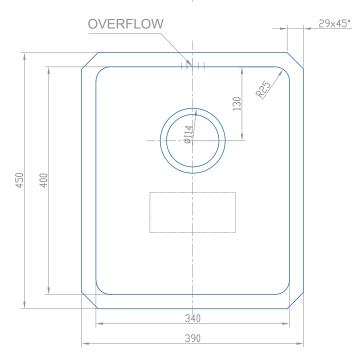

## Features

Lifetime Warranty

CE Approved

390mm x 450mm overall size, 185mm deep main bowl

Internal 340mm x 400mm bowl

ss304 (0.8mm) steel, powder coated underside

Supplied complete with waste and hygenic overflow

## Overflow specifications

Homestyle Products Ltd, Crossley Stud Farm, Buxton Road, Congleton, Cheshire, CW12 2PN 01260 223163 www.ukhomestyle.com

OHSAS

18001

CE

All dimensions are subject to change without notice. Please check the actual product for exact measurement No liability will be accepted for incorrect or out of date measurements.