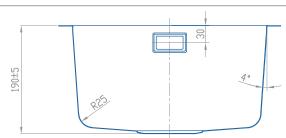

## Features

Lifetime Warranty

CE Approved

390mm x 450mm overall size, 185mm deep main bowl

Internal 340mm x 400mm bowl

ss304 (0.8mm) steel, powder coated underside

Supplied complete with waste and hygenic overflow