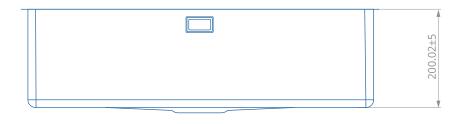

### Features

Lifetime Warranty

CE Approved

730mm x 430mm overall size, 200mm deep bowl

Internal 700mm x 400mm bowl

ss304 (1.0mm) steel, powder coated underside

Supplied complete with wastes and hygienic overflow