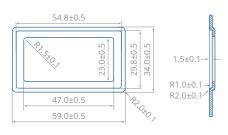

### Waste Kit Code:

UKH039

#### Overflow specifications

Homestyle Products Ltd, Crossley Stud Farm, Buxton Road Congleton, Cheshire, CW12 2PN 01260 223163 www.ukhomestyle.com

OHSAS

18001

CE

www.ukhomestyle.c