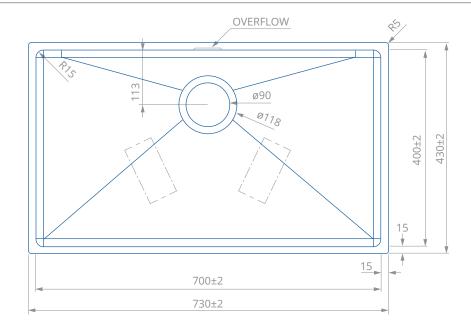

### Features

Lifetime Warranty

CE Approved

730mm x 430mm overall size, 200mm deep bowl

Internal 700mm x 400mm bowl

ss304 (1.0mm) steel, powder coated underside

Supplied complete with wastes and hygienic overflow

Minimum cabinet width required 800mm,

Waste disposal compatible