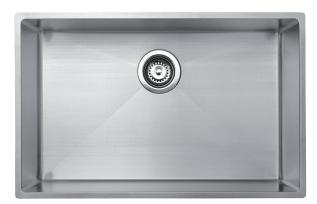

## SR1525

Quadrus Super Large Single Bowl Undermount or Inset

### Features

Lifetime Warranty

CE Approved

730mm x 430mm overall size, 200mm deep bowl

Internal 700mm x 400mm bowl

ss304 (1.0mm) steel, powder coated underside

Supplied complete with wastes and hygienic overflow