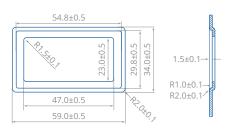

# the No.1 sink and tap solution

## Technical Specification

SR1512 Quadrus (LH Main Bowl) 1.5 Bowl Undermount or Inset



#### Features

Lifetime Warranty

CE Approved

740mm x 430mm overall size, 200mm deep main bowl

Internal 500mm x 400mm(main bowl) 180mm x 400mm (small bowl)

ss304 (1.0mm) steel, powder coated underside

Supplied complete with wastes and hygienic overflow

Minimum cabinet width required 800mm

Waste disposal compatible

### Waste Kit Code:

UKH040





#### Overflow specifications





Homestyle Products Ltd, Crossley Stud Farm, Buxton Road Congleton, Cheshire, CW12 2PN 01260 223163

OHSAS

18001

CE

www.ukhomestyle.