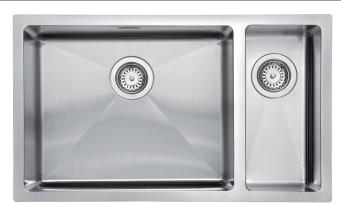

## Technical Specification

SR1512 Quadrus (LH Main Bowl) 1.5 Bowl Undermount or Inset

#### Features

Lifetime Warranty

CE Approved

740mm x 430mm overall size, 200mm deep main bowl

Internal 500mm x 400mm(main bowl) 180mm x 400mm (small bowl)

ss304 (1.0mm) steel, powder coated underside

Supplied complete with wastes and hygienic overflow