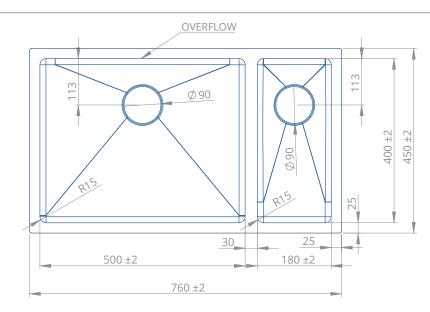

#### Features

Lifetime Warranty

CE Approved

740mm x 430mm overall size, 200mm deep main bowl

Internal 500mm x 400mm(main bowl) 180mm x 400mm (small bowl)

ss304 (1.0mm) steel, powder coated underside

Supplied complete with wastes and hygienic overflow

Minimum cabinet width required 800mm

Waste disposal compatible