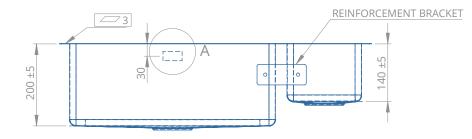

#### Overflow specifications

Homestyle Products Ltd, Crossley Stud Farm, Buxton Road Congleton, Cheshire, CW12 2PN 01260 223163

OHSAS

18001

CE

www.ukhomestyle.