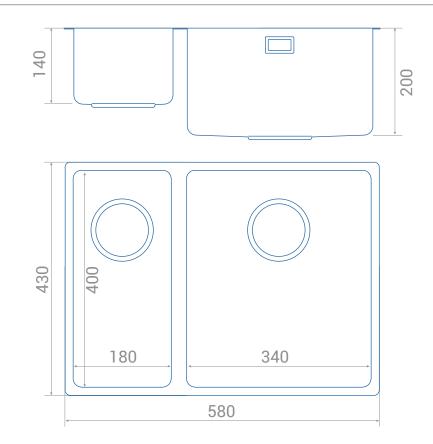

## Features

Lifetime Warranty

CE Approved

580mm x 430mm overall size, 200mm deep main bowl

Internal 340mm x 400mm (main bowl) 180mm x 400mm (small bowl)

ss304 (1.0mm) steel, powder coated underside

Supplied complete with wastes and hygienic overflow

S All dimensions are subject to change without notice. Please check the actual product for exact measurement