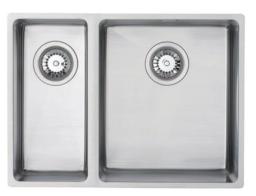

## Technical Specification

SR1507RH

Quadrus (RH Main Bowl) 1.5 Bowl Undermount Or Inset

## Features

Lifetime Warranty

CE Approved

580mm x 430mm overall size, 200mm deep main bowl

Internal 340mm x 400mm (main bowl) 180mm x 400mm (small bowl)

ss304 (1.0mm) steel, powder coated underside

Supplied complete with wastes and hygienic overflow