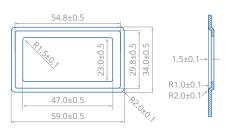

#### Overflow specifications

Homestyle Products Ltd, Crossley Stud Farm, Buxton Road, Congleton, Cheshire, CW12 2PN 01260 223163

OHSAS

18001

CE

. . . .