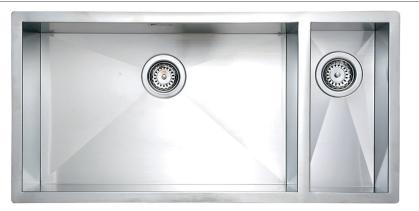

#### Features

Lifetime Warranty

CE Approved

890mm x 430mm overall size, 200mm deep main bowl

Internal 650mm x 400mm(main bowl) 180mm x 400mm (small bowl)

ss304 (1.0mm) steel, powder coated underside

Supplied complete with wastes and hygienic overflow