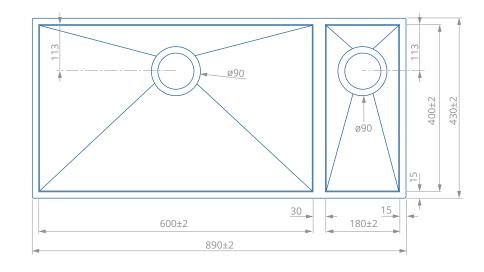

#### Features

Lifetime Warranty

CE Approved

890mm x 430mm overall size, 200mm deep main bowl

Internal 650mm x 400mm(main bowl) 180mm x 400mm (small bowl)

ss304 (1.0mm) steel, powder coated underside

Supplied complete with wastes and hygienic overflow