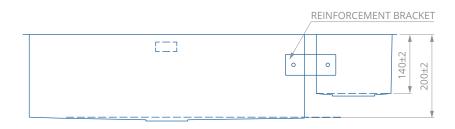

#### Features

Lifetime Warranty

CE Approved

890mm x 430mm overall size, 200mm deep main bowl

Internal 650mm x 400mm(main bowl) 180mm x 400mm (small bowl)

ss304 (1.0mm) steel, powder coated underside

Supplied complete with wastes and hygienic overflow