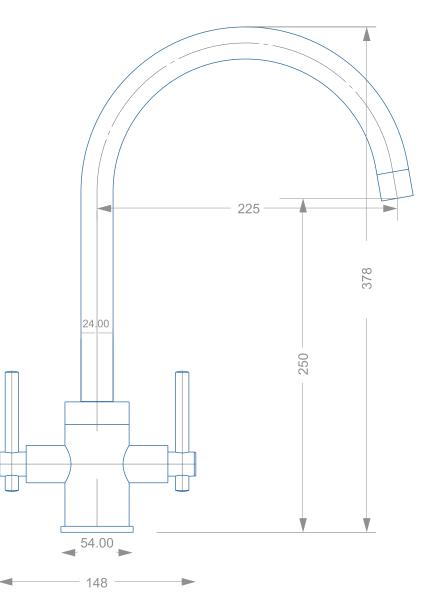

## Features

5 Year Warranty

Twin lever design with swan neck spout

Suitable for minimum 0.3 bar pressure or above

Tap height 388mm Spout reach 210mm

Flow aerator for controlled water delivery

56mm base diameter (with base plate fitted) 35mm cut-out

WRAS Approved product

Crossley Stud Farm, Buxton Road Congleton, Cheshire, CW12 2PN 01260 223163

OHSAS

18001

www.ukhomestyle.c

All dimensions are subject to change without notice. Please check the actual product for exact measurement No liability will be accepted for incorrect or out of date measurements.