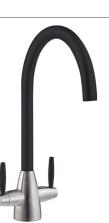

## Hs935 Black/ Brushed

## Features

5 Year Warranty

Twin lever design with swan neck spout

Suitable for minimum 0.3 bar pressure or above

Tap height 382mm Spout reach 210mm

Flow aerator for controlled water delivery

56mm base diameter, 35mm cut out