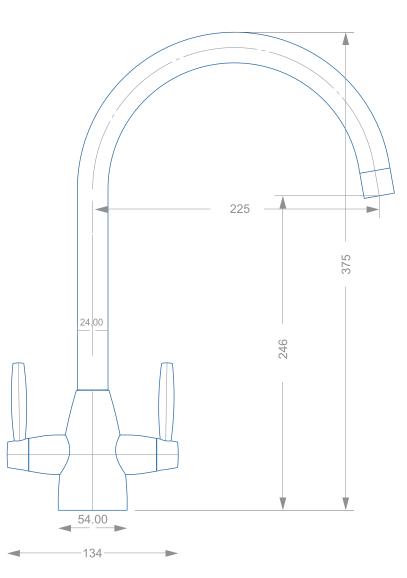

## Features

5 Year Warranty

Twin lever design with swan neck spout

Suitable for minimum 0.3 bar pressure or above

Tap height 382mm Spout reach 210mm

Flow aerator for controlled water delivery

56mm base diameter, 35mm cut out