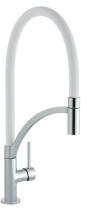

## Hs925 White / Chrome

## Features

5 Year Warranty

Single lever design with pull out hose spray feature

Suitable for water systems with minimum 0.7 bar pressure

Tap height 442mm Spout reach 230mm (in fixed position)

Flow aerator for controlled water delivery