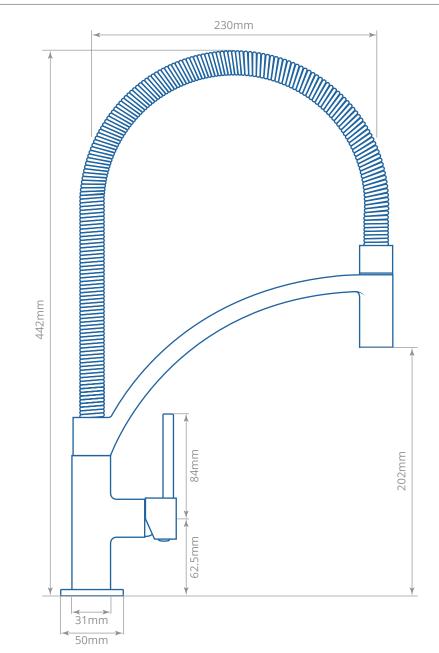

## Features

5 Year Warranty

Single lever design with pull out hose spray feature

Suitable for water systems with minimum 0.7 bar pressure

Tap height 442mm Spout reach 230mm (in fixed position)

Flow aerator for controlled water delivery

50mm base diameter (with base plate fitted) 35mm cut-out

WRAS approved cartridges, and flexi tails

Homestyle Products Ltd,

Crossley Stud Farm, Buxton Road Congleton, Cheshire, CW12 2PN 01260 223163

OHSAS

18001