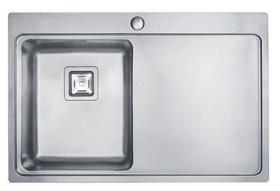

## Technical Specification

EM07 LH

Deep Bowl Minimalist Compact Single Bowl & Drainer

## Features

Lifetime Warranty

CE Approved

1000mm x 500mm overall size, with 800mm x 520mm overall size, with 206mm "DEEP" main bowl

LH or RH drainer available, ss304 (1.2/0.8mm) steel

Supplied complete with waste, hygienic overflow and fitting clips