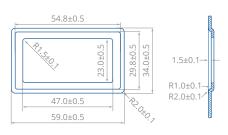

## Overflow specifications

Homestyle Products Ltd, Crossley Stud Farm, Buxton Road, Congleton, Cheshire, CW12 2PN 01260 223163

OHSAS

18001

CE

All dimensions are subject to change without notice. Please check the actual product for exact measurements.