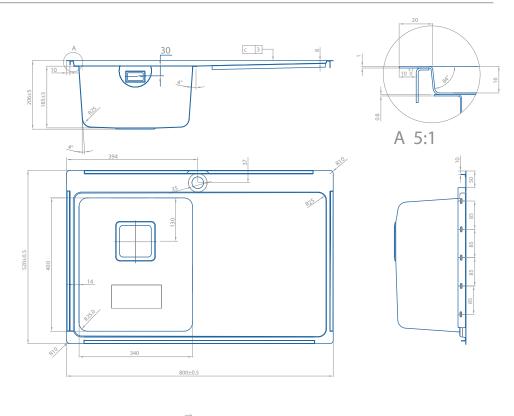

## Features

Lifetime Warranty

CE Approved

1000mm x 500mm overall size, with 800mm x 520mm overall size, with 206mm "DEEP" main bowl

LH or RH drainer available, ss304 (1.2/0.8mm) steel

Supplied complete with waste, hygienic overflow and fitting clips

Minimum cabinet width required 450mm

Waste disposal compatible